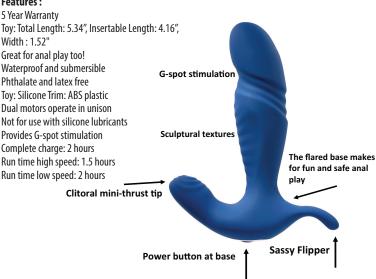

## **Tool Time Operating Instructions**

SKU 3544

The right tool allows you to get the job done efficiently and get it done right! The ultra-smooth, silicone shaft tapers to a rounded, curved head. This powerful instrument for pleasure thrusts, providing extraordinary G-Spot stimulation! The handle features a vibrating tip on one end and a sassy flipper on the other. The gratifying 'T' shape design fits beautifully in the hand and is controlled by one simple button. Two 10-speed motors work simultaneously to equip you to do your best work. The flared base makes Tool Time safe for sensual anal exploration too. For added delight, it is submersible for indulgent water play. Add *Tool Time* to your toy box and get to

#### Features:

This vibrator arrives with a partial charge. Charge completely prior to first use. Connect the USB cable to the USB port of your computer or other power source and insert the charging cord directly onto the toy.

Complete charge: 2 hours Run time high speed: 1.5 hours Run time low speed: 2 hours