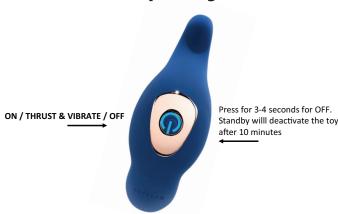

# **Operating**

Turn the toy on by pressing the Power Button at the base of the toy for at 3-4 seconds. The toy light will flash and enter standby mode. Tap the same Power Button to activate both motors and cycle through 10 speeds and functions of vibration (the toy light will appear steady). Turn the toy off by pressing the Power Button for 3-4 seconds. If left on standby, the toy will turn off automatically after 10 minutes.