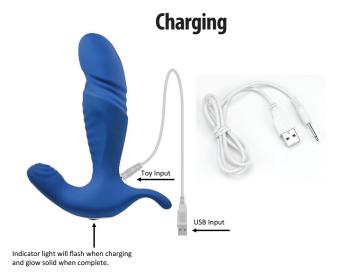

#### Features:

This vibrator arrives with a partial charge. Charge completely prior to first use. Connect the USB cable to the USB port of your computer or other power source and insert the charging cord directly onto the toy.

The light on the control button (at base) will flash when charging and remain solid when fully charged. Full charges take about 2 hours. There is no danger of over-charging, but we recommend not to charge for long periods of time. Battery life depends on frequency and speed of use. We recommend fully charging your product once every 6 months. Only use the cord supplied with this product or an Athena's authorized replacement cord.