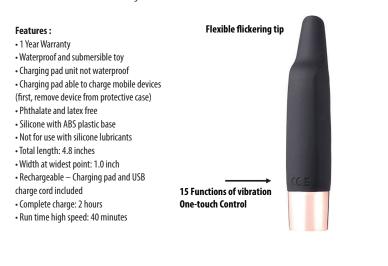

# The Tipping Point Instructions

SKU 3533

This supercharged, flickering vibe will take you to the Tipping Point! Petite, discreet and coated in velvety soft, medical grade silicone, it doesn't even resemble a sex toy! The one touch button makes it easy to explore the 15 speeds. The contoured, firm yet flexible tip can bring powerful sensations to any erogenous zone! The pretty mirrored rose gold base adds a touch of elegance. Take the Tipping Point with you in the shower or bath for under water indulgence!

Rechargeable – Charging pad and USB charge cord included Complete charge: 2 hours Run time high speed: 40 minutes

**Operating** 

Power Button On/Vibrate/Off

**One-touch Control:** Press and hold the power button located on the side for 3 seconds to turn the vibrator on. Vibrator will be on as indicated by a light.

Tap the On/Vibrate/Off power button to initiate the 15 functions. Each tap will cycle to the next vibration level of intensity.

Press and hold the power button for 3 seconds to turn the vibrator off.