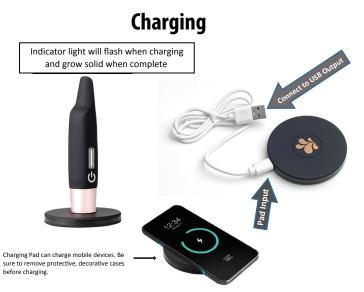

©July 2022 Athena's Home Novelties, Inc. Woonsocket RI 02895 www.athenashn.com 1-877-ATHENAS

This vibrator arrives with a partial charge. Fully charge before first use. Connect the USB cable to the USB port of your computer or other power source and insert the plug of the charge cord into pad. Place the toy on the center of the charging pad.

The light on the toy will flash when charging and remain solid when fully charged. Full charge takes about 2 hours. We recommend not to charge for more than 3 hours. Battery life depends on frequency and speed of use. We recommend fully charging your product once every 6 months. Only use the cord and pad supplied with this product or an Athena's authorized replacement pad and cord.