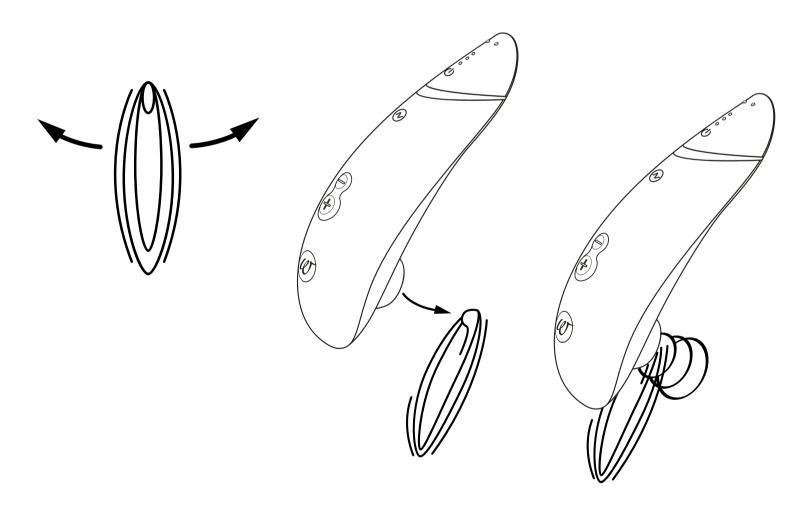

### **A SMALL TIP:**

If you notice that the stimulation attachment doesn't yet have the optimal fit, switch between the two stimulation attachments (S and M) included with the device to create the best feeling for you.