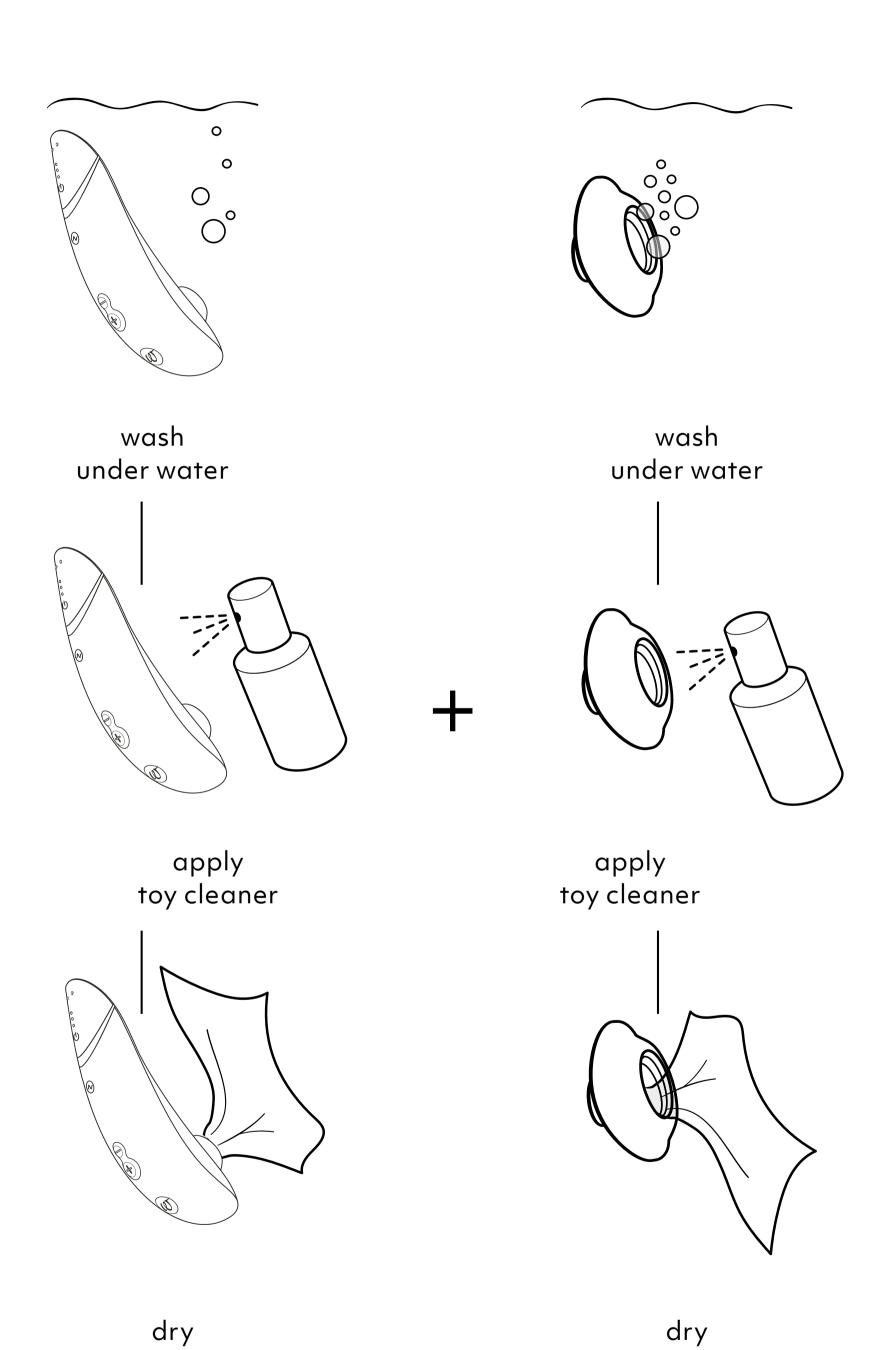

# CLEANING

#### **WARNING**

Please read the safety instructions carefully for further information. Thoroughly clean your Womanizer before using it for the first time and after each usage to reduce the risk of infection.