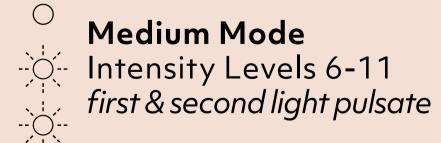

### LED Display

Autopilot Mode

- Soft Mode
- Intensity Levels 1-6first light pulsates

Pressing the Autopilot button for two
seconds turns the
Autopilot on. The
device provides
haptic and visual
feedback. This tells
you that the Autopilot is on. The same
happens when turning it off.