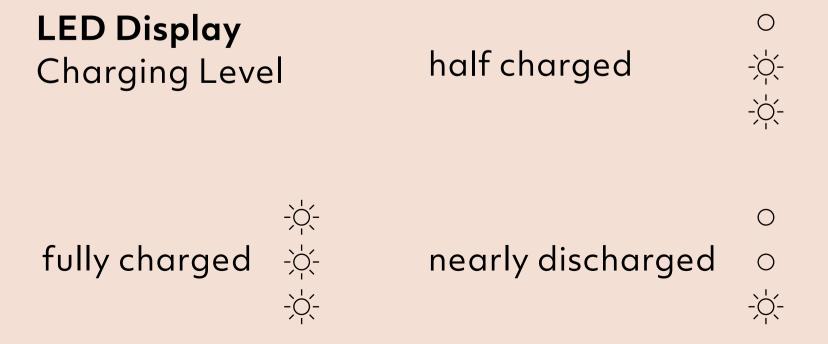

### LED Display

Autopilot Mode

- Soft Mode
- Intensity Levels 1-6first light pulsates

Pressing the Autopilot button for two
seconds turns the
Autopilot on. The
device provides
haptic and visual
feedback. This tells
you that the Autopilot is on. The same
happens when turning it off.