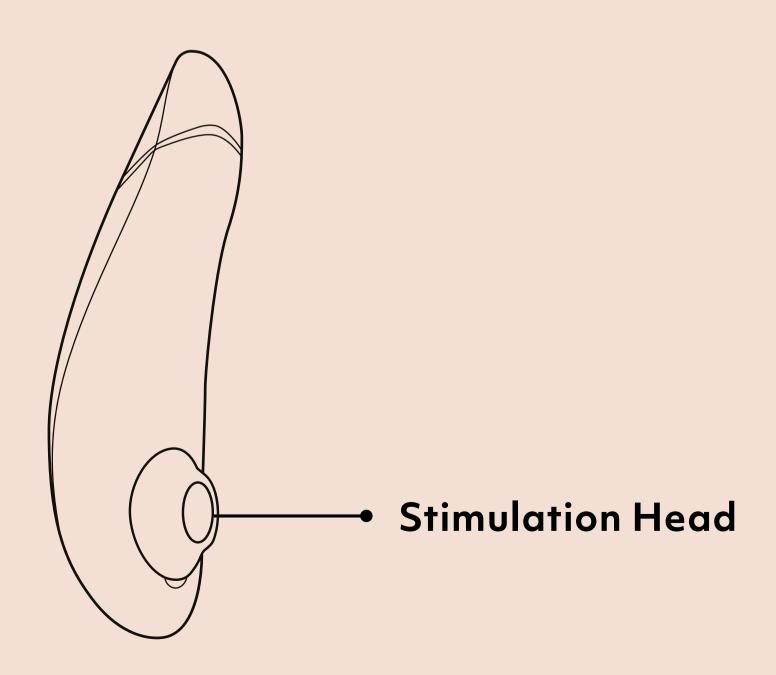

### 2. Usage

Surround your clitoris with the stimulation head and your journey begins.

### **A SMALL TIP:**

If you notice that the stimulation attachment doesn't yet have the optimal fit, switch between the two stimulation attachments (S and M) included with the device to create the best feeling for you.