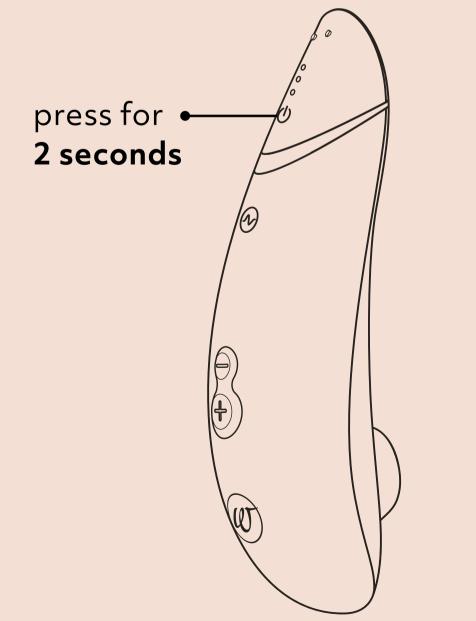

lation head and your journey begins.



### **A SMALL TIP:**

If you notice that the stimulation attachment doesn't yet have the optimal fit, switch between the two stimulation attachments (S and M) included with the device to create the best feeling for you.



# SMART SILENCE

PREMIUM only turns on when it's almost touching your skin. Smart Silence will be turned on by default. Please note that when switching on your Womanizer you do not touch the stimulation attachment, since otherwise, the Smart Silence function is not guaranteed.



If Smart Silence is not working, turn off your Womanizer, attach the charging cable and allow the product to be charged for a couple of seconds. Your Womanizer is now being reset. Remove the charging cable and turn the product back on.



### 4. Turn off



## **AUTOPILOT**



### LED Display

Autopilot Mode

- Soft Mode
- Intensity Levels 1-6first light pulsates





Pressing the Autopilot button for two
seconds turns the
Autopilot on. The
device provides
haptic and visual
feedback. This tells
you that the Autopilot is on. The same
happens when turning it off.

### **CHARGING**

Please charge your Womanizer before first use. Also keep in mind to recharge your Womanizer regularly, to ensure a long battery life.





# CLEANING



### GENERAL INFORMATION

#### **WARNING**

Please read the safety instructions carefully for further information. Thoroughly clean your Womanizer before using it for the first time and after each usage to reduce the risk of infection.

#### TECHNICAL SPECIFICATIONS

Model: WZ08B

Power Rating: 100-240 V ~ 50/60 Hz