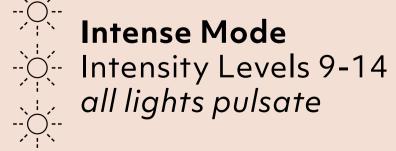

### LED Display

Autopilot Mode

- Soft Mode
- Intensity Levels 1-6first light pulsates

Pressing the Autopilot button for two
seconds turns the
Autopilot on. The
device provides
haptic and visual
feedback. This tells
you that the Autopilot is on. The same
happens when turning it off.