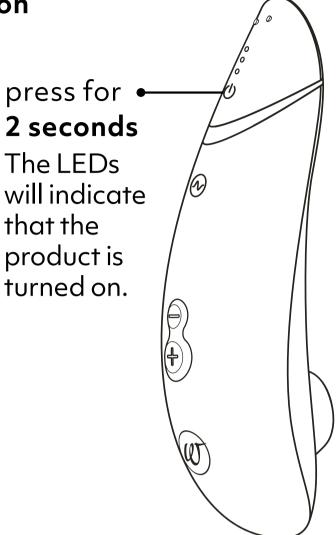

# Womanizer THE ORIGINAL



**MANUAL** 





### Thank you for choosing Womanizer!

Welcome to a world full of sensual experiences that will enrich your life. By choosing WOMANIZER, you are not only guaranteed orgasms that are beyond comparison – but also an entirely new lust for pleasure.

Enjoy your WOMANIZER - one orgasm after another.

Go, love yourself!



PRODUCT DESCRIPTION
HOW TO USE
SMART SILENCE
AUTOPILOT
CHARGING
CLEANING
GENERAL INFORMATION

# PRODUCT DESCRIPTION





# HOW TO USE

### 1. Turn on



### 2. Usage

Surround your clitoris with the stimulation head and your journey begins.



### **A SMALL TIP:**

If you notice that the stimulation attachment doesn't yet have the optimal fit, switch between the two stimulation attachments (S and M) included with the device to create the best feeling for you.



# SMART SILENCE

PREMIUM only turns on when it's almost touching your skin. Smart Silence will be turned on by default. Please note that when switching on your Womanizer you do not touch the stimulation attachment, since otherwise, the Smart Silence function is not guaranteed.



If Smart Silence is not working, turn off your Womanizer, attach the charging cable and allow the product to be charged for a couple of seconds. Your Womanizer is now being reset. Remove the charging cab