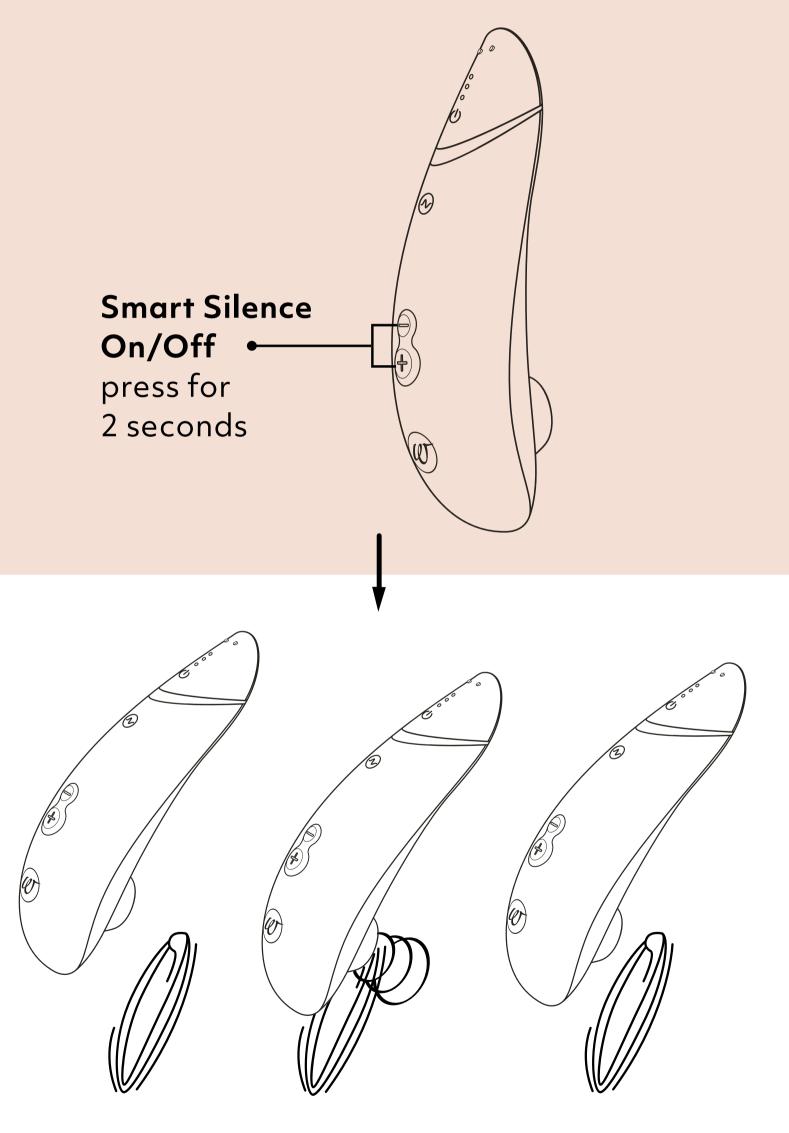

# SMART SILENCE

PREMIUM only turns on when it's almost touching your skin. Smart Silence will be turned on by default. Please note that when switching on your Womanizer you do not touch the stimulation attachment, since otherwise, the Smart Silence function is not guaranteed.

If Smart Silence is not working, turn off your Womanizer, attach the charging cable and allow the product to be charged for a couple of seconds. Your Womanizer is now being reset. Remove the charging cable and turn the product back on.