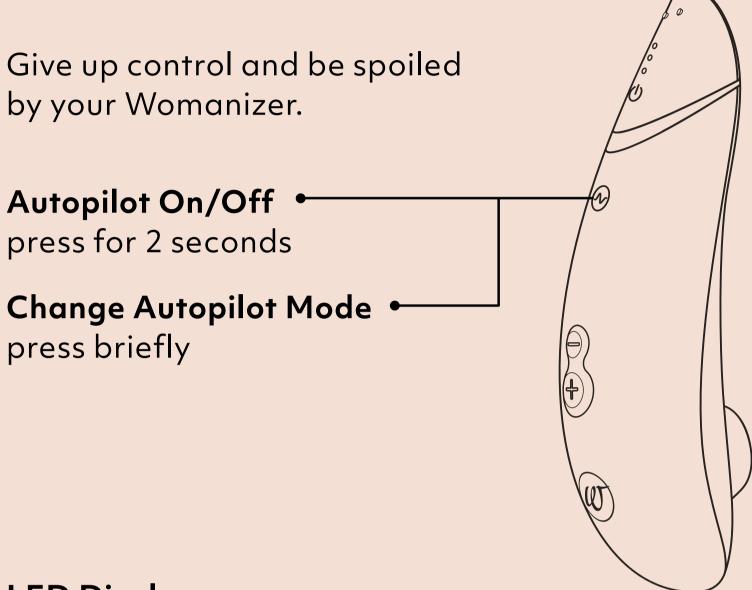

## **AUTOPILOT**

### LED Display

Autopilot Mode

- Soft Mode
- Intensity Levels 1-6first light pulsates

Pressing the Autopilot button for two
seconds turns the
Autopilot on. The
device provides
haptic and visual
feedback. This tells
you that the Autopilot is on. The same
happens when turning it off.