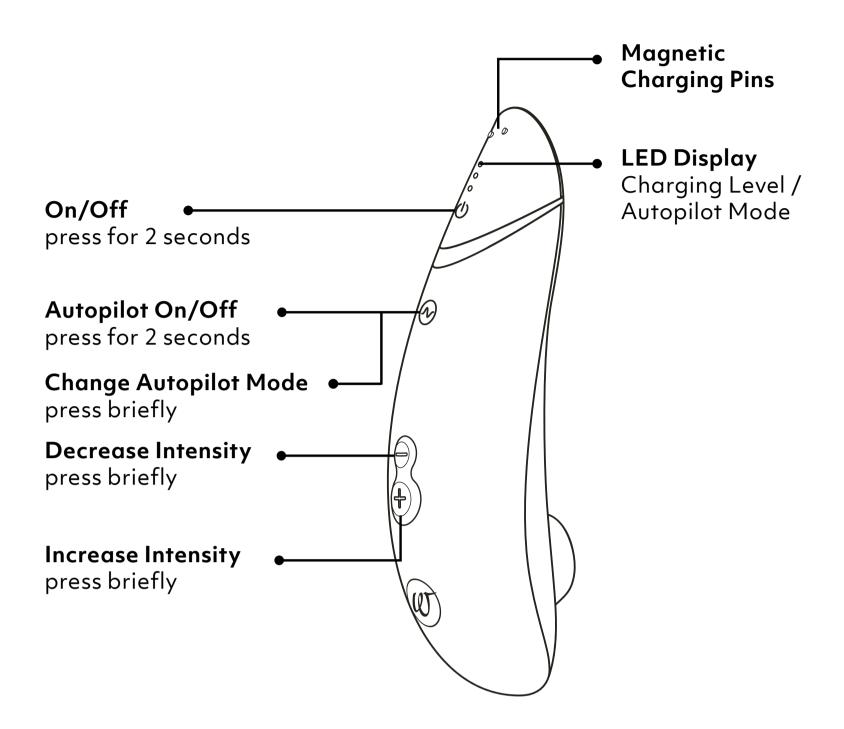

### 1. Turn on

### 4. Turn off

## **AUTOPILOT**

### LED Display

Autopilot Mode

- Soft Mode
- Intensity Levels 1-6first light pulsates

Pressing the Autopilot button for two
seconds turns the
Autopilot on. The
device provides
haptic and visual
feedback. This tells
you that the Autopilot is on. The same
happens when turning it off.

### **CHARGING**

Please charge your Womanizer before first use. Also keep in mind to recharge your Womanizer regularly, to ensure a long battery life.