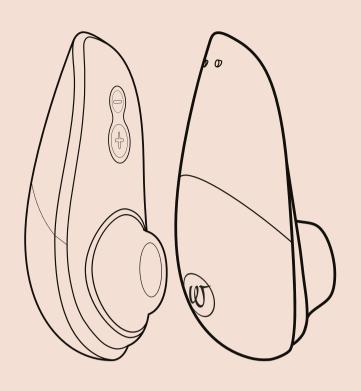

# PRODUCT DESCRIPTION

### 2. Usage

Surround your clitoris with the stimulation head and your journey begins.

### **A SMALL TIP:**

If you notice that the stimulation attachment doesn't yet have the optimal fit, switch between the two stimulation attachments (S and M) included with the device to create the best feeling for you.