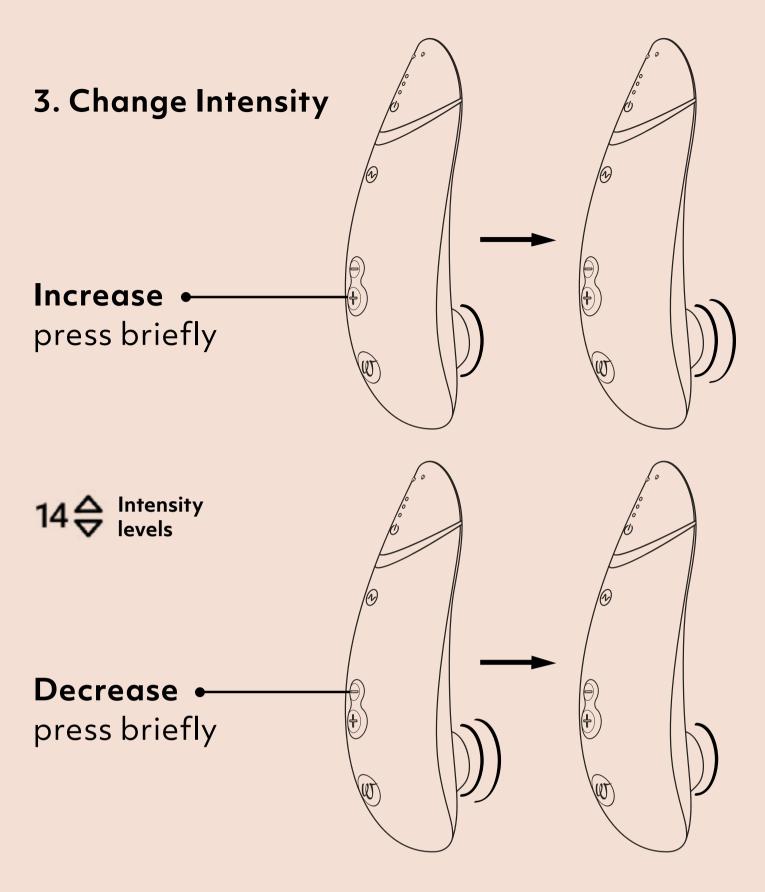

### 2. Usage

Surround your clitoris with the stimulation head and your journey begins.