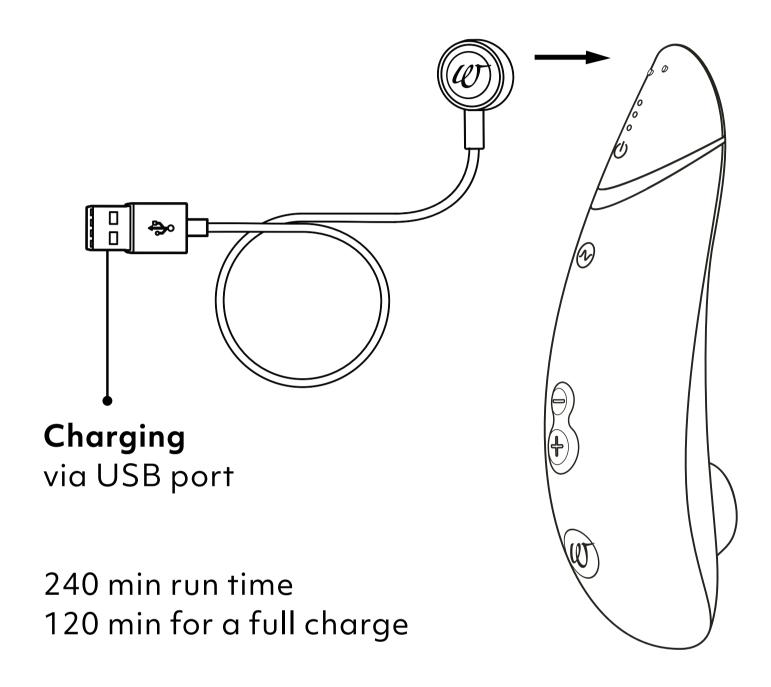

### **CHARGING**

Please charge your Womanizer before first use. Also keep in mind to recharge your Womanizer regularly, to ensure a long battery life.