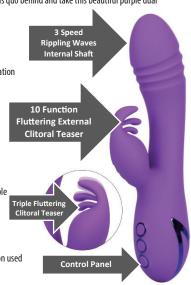

### **Rev-O-lution Instructions**

SKU 3497

A new Rev-O-lution in pleasure has arrived. It is constructed of the finest body-safe silicone and features an impressive rotating G-Spot massager within the tip. The twirling head is ribbed for added stimulation and offers three options for speed. The triple-fluttering external teaser houses its own motor with 10 functions of independent vibration, pulsation and escalation! The advanced technology includes a memory chip and travel lock. Enjoy the best of both worlds - internal and external stimulation - under the covers or while soaking in a hot bath or steamy shower. Leave the status quo behind and take this beautiful purple dual stimulator for a spin!

#### Features:

- 1 Year Warranty
- · 3 speeds of rotating G-spot action
- 10 functions of independent shaft vibration and pulsation
- Provides G-spot stimulation
- · Phthalate free
- · Waterproof
- Length: 7.75"
- Insertable length: 4.5"
- Width: 1.5"
- · Silicone, Trim ABS Plastic with metallic plating
- · Not for use with silicone lubricants
- Rechargeable charge conveniently with the USB cable included
- · Charge time: 2.5 hours
- Run time: 40 minutes on the highest settings
- Run time: 150 minutes on the lowest settings
- State-of-the-art memory chip resumes on last function used
- · Security travel lock feature