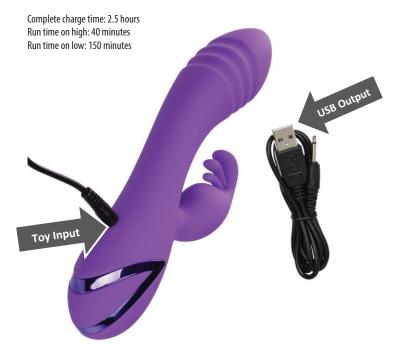

#### Features:

- 1 Year Warranty
- · 3 speeds of rotating G-spot action
- 10 functions of independent shaft vibration and pulsation
- Provides G-spot stimulation
- · Phthalate free
- · Waterproof
- Length: 7.75"
- Insertable length: 4.5"
- Width: 1.5"
- · Silicone, Trim ABS Plastic with metallic plating
- · Not for use with silicone lubricants
- Rechargeable charge conveniently with the USB cable included
- · Charge time: 2.5 hours
- Run time: 40 minutes on the highest settings
- Run time: 150 minutes on the lowest settings
- State-of-the-art memory chip resumes on last function used
- · Security travel lock feature

# Charging

Charge upon opening. Insert input plug at the back above the trim and connect the USB output plug to the USB port of your computer or other power source and the other end to the toy's input.

LED light will flash while charging and glow solid when fully charged. Fully charge product before use. Battery life depends on frequency and speed of use. We recommend fully charging your product once every 6 months.