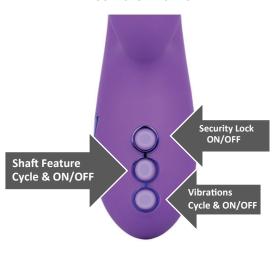

### **Control Panel**

### Operating:

- 1. This item comes with a security lock feature. To unlock product, press and hold the top button for 3 seconds.
- 2. To activate special shaft feature, press the middle button. Tap the button until desired function is reached.
- 3. To turn off special shaft feature at any time, press and hold the middle button for 3 seconds.
- 4. To activate vibrating functions in the teaser, press the bottom button once. Tap the button until desired function is reached.
- 5. To turn off vibrations in the teaser at any time, press and hold the bottom button for 3 seconds.
- 6. To turn off all special shaft features and vibrations in the stimulator at any time, press the top button once.
- 7. To relock product, repeat step 1. Ensure product is locked after each use to conserve battery life.
- 8. State-of-the-art memory chip resumes on last function used.