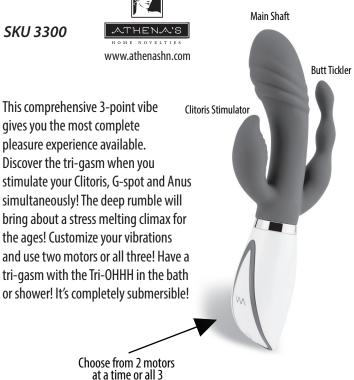

### **Features**

Rechargeable - charge conveniently with the USB cable included

8 powerful functions and vibrations

Latex and Phthalate free

Shaft length: 8.75 inches

Shaft Insertable length: 4.75 inches, Width 1.75 inches

Clitoral Stimulator Length: 2 inches

Anal tickler length: 3.25 inches - Width: 0.75inches

Silicone with ABS plastic handle

Not for use with silicone lubricants

Waterproof

Provides G-spot stimulation