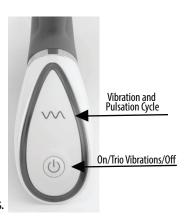

# **Operating**

Control Panel: Press the On/Off key to start. The colored lights at the base on the control panel will turn on. The first vibration function will start. Press the On/Off key for On and to cycle through the vibrations from all 3 elements to the shaft and butt tickler and the clitoris stimulator, then to the butt tickler shaft and clitoris stimulator. Press on the vibration button to cycle through the eight function of pulsations.