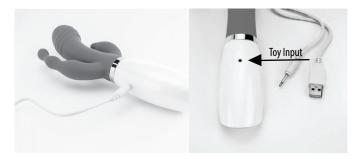

# Charging

Charge upon opening. Connect the USB cable to the USB port of your computer or other power source and the other end to the toys input. The LED light will blink when charging and become solid when fully charged. Initial charge takes about 4 hours. There is no danger of over-charging.