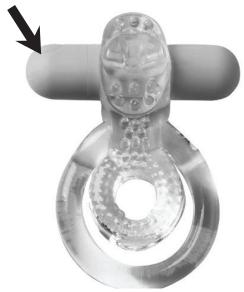

# **Tongue & Groove Operating Instructions**

SKU 3400

Get in the groove with this stretchy, transparent penis ring topped with a flexible, extended tongue! Couples will enjoy playing with the removable, rechargeable and waterproof ABS plastic bullet and it's 10 tantalizing vibrations! When placed into the ring, strong vibrations resonate throughout. The tongue springs into action flicking and fluttering externally. The durable erection ring provides comfortable support and increased stamina. One textured ring holds snug at the base of the penis while the second ring stretches behind the testicles.

# Operating

To turn on or off, hold the power button down for 3 seconds.

Press the button to cycle through 10 intense functions of rocking and vibrating.

Bullet can be used independently.

### **Power Button**