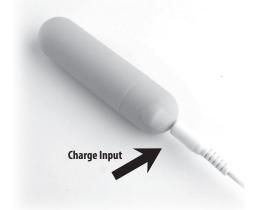

# Charging

Charge upon opening. Connect the USB cable to the USB port of an AC Adapter, your computer, or other power source and the other end to the toys input port.

The light will flash while charging and stays solid when fully charged.

Charge regularly every 1-2 months to preserve battery life.