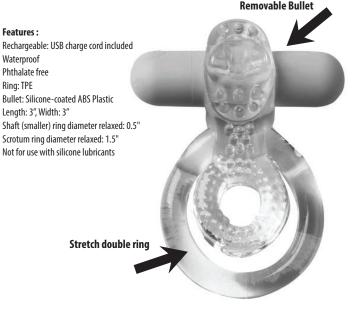

# **Tongue & Groove Operating Instructions**

SKU 3400

Get in the groove with this stretchy, transparent penis ring topped with a flexible, extended tongue! Couples will enjoy playing with the removable, rechargeable and waterproof ABS plastic bullet and it's 10 tantalizing vibrations! When placed into the ring, strong vibrations resonate throughout. The tongue springs into action flicking and fluttering externally. The durable erection ring provides comfortable support and increased stamina. One textured ring holds snug at the base of the penis while the second ring stretches behind the testicles.

# Operating

To turn on or off, hold the power button down for 3 seconds.

Press the button to cycle through 10 intense functions of rocking and vibrating.

Bullet can be used independently.

### **Power Button**