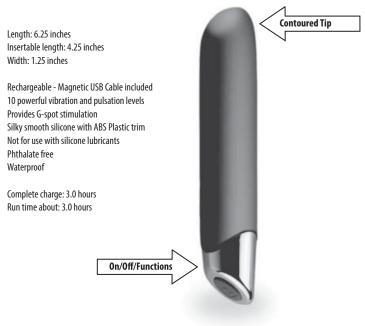

## **Timeless Instructions**

SKU 3442

The smooth, oval shaped vibrator is indeed an undeniable classic. Timeless connects the past with the present to bring you a sex toy that will deliver intense pleasure. The shaft is crafted with absolute perfection: smooth, silky silicone has a rounded and angled tip and a stylish metal accent at the base. The motor within is of superior strength. Explore the satisfying sensations of 10 functions internally or externally using the one touch button at the base. Timeless will arouse you time and time again! Colors may vary.

# **Operating**

On/Off: Press the button at the base for 3 seconds.

Tap button to progress through additional functions.