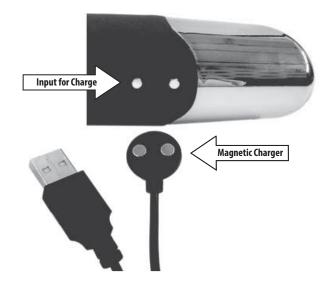

## **Charging**

Connect the USB cable to the USB port of your computer or other power source and the other end to the toys charging port.

The product may be delivered partially charged but we recommend a full charging cycle before use.

Adhere the magnetic charger directly onto the two magnetic dots on the vibrator. The power lights at the base of the vibrator will remain solid when charging and blink when fully charged.

Complete charge: 2.0 hours Run time about: 1.0 hour