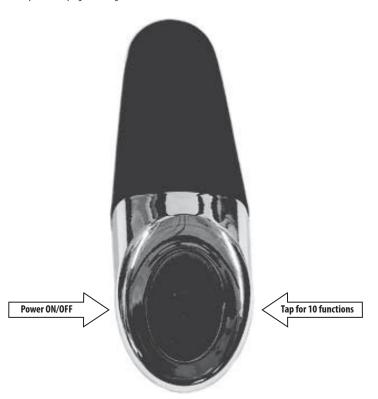

# **Operating**

On/Off: Press the button at the base for 3 seconds.

Tap button to progress through additional functions.