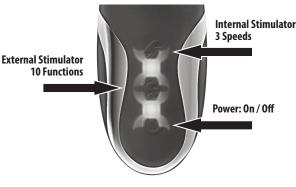

# **Control Panel**

## **Operating:**

Turn On by pressing the power button for (3 seconds). The light will turn on. Turn Off by pressing for (3 seconds).

Tap the middle button to circulate through the 10 clitoral functions.

Tap the top button to circulate through the 3 speeds.