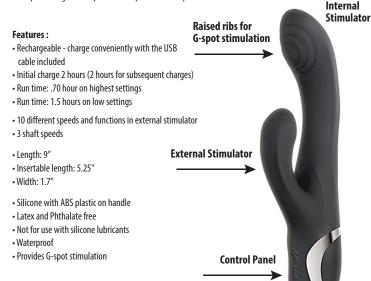

# Stroke Of Midnight Operating Instructions

SKU 3416

When the witching hour comes, you should too! Two super-charged independent motors deliver 3 shaft speeds and 10 clitoral speeds and functions! The silky, silicone shaft is flexible and curved to move with the body while sending a surge of consistent vibration to the G-spot. Both the shaft tip and external arm have a textured bulge to add extra pressure. The chrome plated detail at the base adds a touch of class and sophistication. The waterproof design allows you to stroke your sensitive spots in and out of the tub and shower!

# **Control Panel**

## **Operating:**

Turn On by pressing the power button for (3 seconds). The light will turn on. Turn Off by pressing for (3 seconds).

Tap the middle button to circulate through the 10 clitoral functions.

Tap the top button to circulate through the 3 speeds.