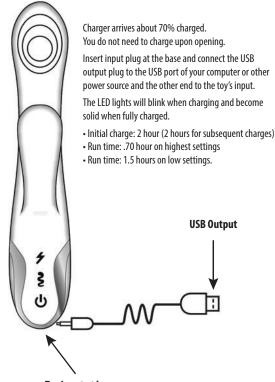

re-authorization number.

If product arrives broken or breaks within 30 days, it's the client's responsibility to pay for the shipping of the broken item to Athena's, Athena's is responsible for the shipping of the replacement. If this item breaks after 30 days of receipt, it's the client's responsibility to pay for the shipping of the broken item to Athena's and the shipping for the replacement item.



June ©2021 Athena's Home Novelties, Inc. Woonsocket RI 02895 www.athenashn.com 1-877-ATHENAS

# **Control Panel**



## **Operating:**

Turn On by pressing the power button for (3 seconds). The light will turn on. Turn Off by pressing for (3 seconds).

Tap the middle button to circulate through the 10 clitoral functions.

Tap the top button to circulate through the 3 speeds.

## Charging



Toy Input at base