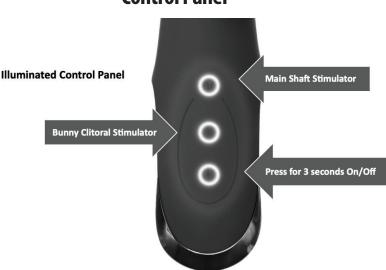

## **Control Panel**

**Operating:** Press the On/Off power button (bottom) for 3 seconds to start. The 3 lights on the control panel will glow.

Tap the clitoral button (middle) to initiate the first of 10 clitoral patterns. Tap again to advance to additional increased vibrations.

To initiate the main shafts 10 speeds/functions, tap the button (top). Tap again to advance to additional increased speeds/vibrations.

Press the On/Off power button (bottom) for 3 seconds at any time to completely disengage and turn off.