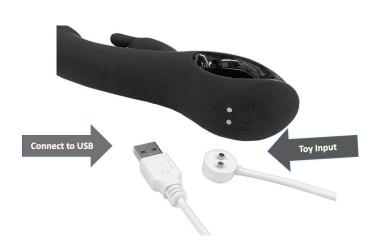

## **Charging**

This vibrator arrives with a partial charge. Charge for about 30 min prior to first use. Connect the USB cable to the USB port of your computer or other power source and align the other end to the toys magnetic dots.

The light will flash when charging and remain solid when fully charged. Full charge takes about 120 minutes. There is no danger of over-charging, but we recommend not to charge for long periods of time.