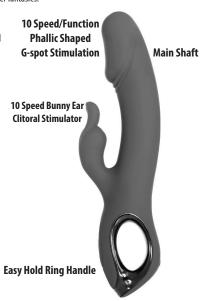

# **KeyStroke Operating Instructions**

SKU 3490

Hold the key to sophisticated pleasure in the palm of your hand. This 10 speed/function vibe handles like a dream thanks to a black chrome finished ring-shaped grip that gives you expert control. Its life-like sculpted head and hardworking bunny ears are controlled independently with two separate powerful motors. You'll feel the intensity inside and out as it radiates from within the creamy, smooth silicone shaft. LED lights illuminate the buttons to make it easy to find your ideal function. The KeyStroke is waterproof and submersible to unlock and fulfill your underwater fantasies.

#### Features:

• Rechargeable - USB magnetic charge cord included

- 2 Independent powerful motors
- Waterproof and completely submersible
- Provides G-spot stimulation
- Phthalate and Latex free
- Silicone and ABS plastic handle
- Total length: 8.75"
- Insertable length: 5"
- Width at widest point: 1.5"
- Complete charge: 120 minutes
- Run time high speed, both motors: 70 minutes
- Run time low speed, both motors: 90 minutes