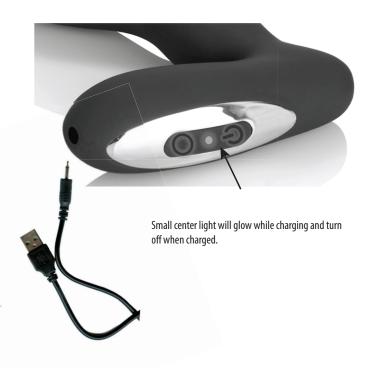

## Great as an anal toy and as a dual stimulator!

**Charging**: Charge prior to use, initial charge will take about 2 hours if completely depleted. The small light in the center will glow while charging and turn off when charge is complete. Connect the USB cable to the USB port of your computer or other power source and the other end to the toys input port.