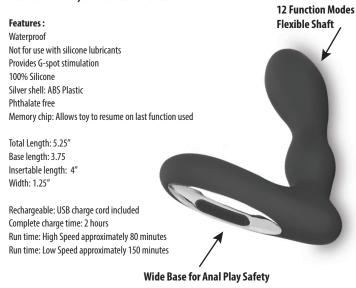

# **Frisky Business Operating Instructions**

SKU 3345

Feeling frisky? With a subtly rounded tip and perfectly contoured shaft, first time prostate pleasure seekers and anal aficionados will enjoy a little Frisky Business! Made from body safe, premium silicone, the flexible shaft is smooth and easy to control. The firm handle will rest along the sensitive perineum or clitoris. 12 patterns of steady, pulsating and escalating vibrations ramp up the pleasure. When you are ready to get down to business, make it Frisky Business!

## Great as an anal toy and as a dual stimulator!

**Charging**: Charge prior to use, initial charge will take about 2 hours if completely depleted. The small light in the center will glow while charging and turn off when charge is complete. Connect the USB cable to the USB port of your computer or other power source and the other end to the toys input port.

June ©2021 Athena's Home Novelties, Inc. Woonsocket RI 02895 www.athenashn.com 1-877-ATHENAS

**Operating:** To turn on or turn off tap power button. Tap the Function button to cycle through the 12 modes of vibration and pulsation. Tap power button to turn off.