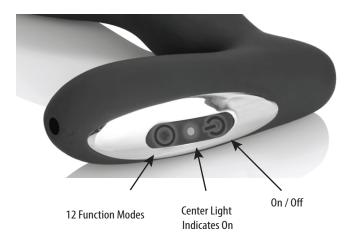

June ©2021 Athena's Home Novelties, Inc. Woonsocket RI 02895 www.athenashn.com 1-877-ATHENAS

**Operating:** To turn on or turn off tap power button. Tap the Function button to cycle through the 12 modes of vibration and pulsation. Tap power button to turn off.