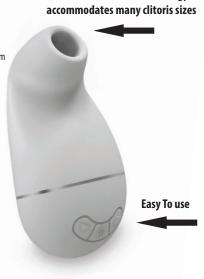

## **BeComing Operating Instructions**

SKU 3430

Discover new levels of orgasmic bliss with this discreet toy that fits in the palm of your hand. Touchless Airwave Technology and a whisper quiet motor makes BeComing a very special clitoral stimulator. The technology works by gently and indirectly, stimulating the clitoris with 11 different intensity levels ranging from super-soft to powerful. BeComing encircles the clitoris and stimulates it via 4,500 RPMs of pressure air waves, producing the most profound orgasms you will ever experience without overstimulation or feeling desensitized! Submersible and waterproof with a hygienically sealed membrane to protect mechanisms. Lay back and enjoy! You will Be Coming!

Width: 2.4 inches at widest point

Complete charge: 2 hours Run time: 1 hour

**Touchless Airwave Technology** 