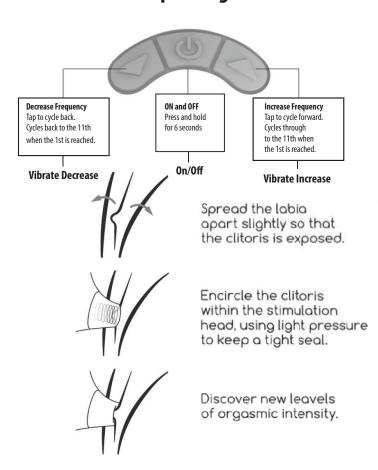

# **Operating**

## **BeComing Operating Instructions**

SKU 3430

Discover new levels of orgasmic bliss with this discreet toy that fits in the palm of your hand. Touchless Airwave Technology and a whisper quiet motor makes BeComing a very special clitoral stimulator. The technology works by gently and indirectly, stimulating the clitoris with 11 different intensity levels ranging from super-soft to powerful. BeComing encircles the clitoris and stimulates it via 4,500 RPMs of pressure air waves, producing the most profound orgasms you will ever experience without overstimulation or feeling desensitized! Submersible and waterproof with a hygienically sealed membrane to protect mechanisms. Lay back and enjoy! You will Be Coming!