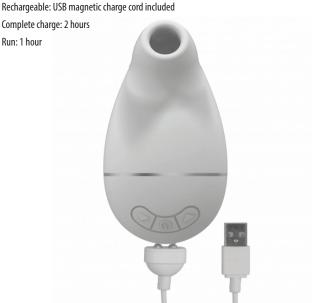

## **Charging**

## Charging

Connect the USB cable to the USB port of your computer or other power source and snap the magnetic charge port into place at the base of the toy.

The LED light will blink when charging and become solid when fully charged. There is no danger of battery damage by overcharging, but we recommend to not over charge for long periods of time.

### Features:

- USB magnetic charge cord included
- · Phthalate free
- · Colors will vary
- · Medical grade silicone with ABS plastic trim
- · Not for use with silicone lubricants
- · Waterproof

Length: 4.33 inches

Width: 2.4 inches at widest point

Complete charge: 2 hours Run time: 1 hour

**Touchless Airwave Technology** 